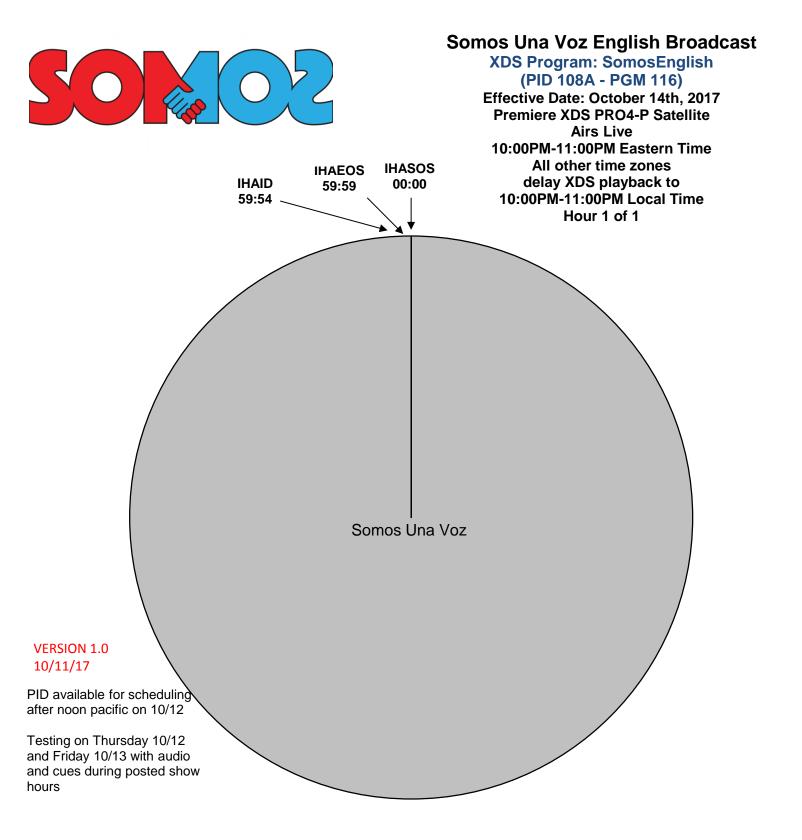

Relays will be provided to start show and end show during the broadcast:

XDS Relays: IHASOS – Start of Show IHAID - Legal ID All IDs :05s and dry IHALINER - Floating Local Liner (2 Per Hour) (Liners :05 in length - fully produced) IHAEOS – End of Show

It is HIGHLY RECOMMENDED that you schedule a board operator for the evening and run a local delay